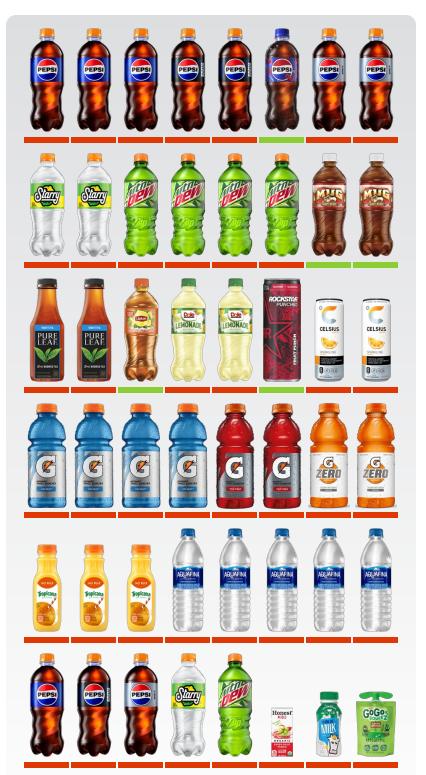

## NATIONALLY REQUIRED

- 1. Pepsi®
- 2. Pepsi® Zero Sugar
- 3. Diet Pepsi®
- 4. Starry®
- 5. Mountain Dew ®
- 6. Pure Leaf® Sweet Iced Tea
- 7. Dole® Lemonade
- 8. Celsius® Sparkling Orange
- 9. Gatorade® Cool Blue
- 10. Gatorade® Fruit Punch
- 11. Gatorade® Zero Sugar, Orange
- 12. Tropicana® Pure Premium ® Orange Juice
- 13. Aquafina®
- 14. Honest Kids® Super Fruit Punch
- 15. Shamrock Farms® 1% Low Fat Milk
- 16. GoGo squeeZ® Applesauce

## LOCAL OPTIONS

- 1. Pepsi® Wild Cherry
- 2. Mug® Root Beer
- 3. Lipton® Iced Tea, Peach
- 4. Rockstar® Punched

Dr. Pepper and Diet Dr. Pepper are approved at the store level. Only approved restaurants can carry these products, with no more than one facing each as shown to the left.