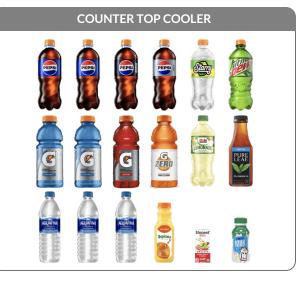

## **PFS Little Rock**

**Double Door Guidance:** If your location has a double door cooler, the planogram should mirror the same on each side.

Date Updated: 2025 - Q2

## NATIONALLY REQUIRED

- 1. Pepsi®
- 2. Pepsi® Zero Sugar
- 3. Diet Pepsi®
- 4. Starry®
- 5. Mountain Dew ®
- 6. Pure Leaf® Sweet Iced Tea
- 7. Dole® Lemonade
- 8. Celsius® Sparkling Orange
- 9. Gatorade® Cool Blue
- 10. Gatorade® Fruit Punch
- 11. Gatorade® Zero Sugar, Orange
- 12. Tropicana® Pure Premium ® Orange Juice
- 13. Aquafina®
- 14. Honest Kids® Super Fruit Punch
- 15. Shamrock Farms® 1% Low Fat Milk
- 16. GoGo squeeZ® Applesauce

## LOCAL OPTIONS

- 1. Pepsi® Wild Cherry
- 2. Mug® Root Beer
- 3. Lipton® Iced Tea, Peach
- 4. Rockstar® Punched

Dr. Pepper and Diet Dr. Pepper are approved at the store level. Only approved restaurants can carry these products, with no more than one facing each as shown to the left.