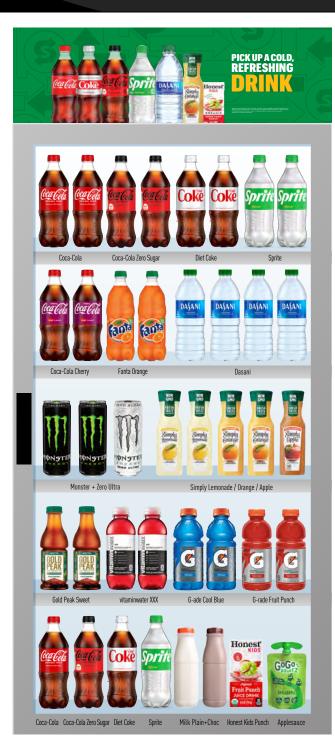

# **REQUIRED**

Dasani Gold Peak Tea (One Flavor) vitaminwater XXX Coca-Cola Coca-Cola Zero Sugar Diet Coke

Sprite

Simply Orange Juice Simply Lemonade Honest Kids Juice Box Shamrock Low Fat Milk Gatorade Cool Blue Gatorade 2nd Flavor (Fruit Punch or Zero Orange)

Maximum of 4 Gatorade facings per cooler door. Add No more than 2 Gatorade SKUs (flavors) per cooler.

# STORE OPTION\*

Simply Apple Juice Gold Peak Unsweet Tea Gold Peak Sweet Tea vitaminwater power-c Smartwater Gatorade Fruit Punch Gatorade Zero Orange Barq's Root Beer Monster (Green) Monster Zero Ultra Coca-Cola Cherry
Fanta Orange
Fanta Strawberry
Mello Yello
Pibb Xtra
Seagram Ginger Ale
Shamrock Chocolate Milk