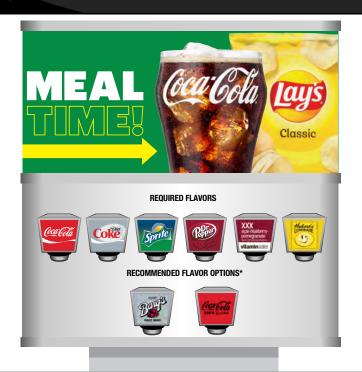

### **REQUIRED FLAVORS**

Coca-Cola
Diet Coke
Sprite
Dr. Pepper or Diet Dr. Pepper
vitaminwater XXX
Hubert's Classic Lemonade

### **RECOMMENDED FLAVOR OPTIONS\***

Barq's Root Beer Coca-Cola Zero Sugar