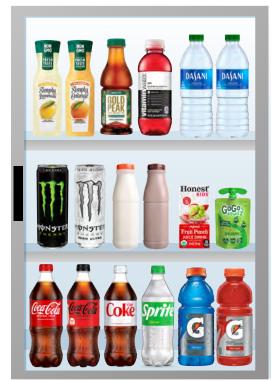

# **Authorized Bottled Beverages**

# **REQUIRED**

Dasani Gold Peak Tea (One Flavor) vitaminwater XXX Coca-Cola Coca-Cola Zero Sugar Diet Coke

Sprite

Simply Orange Juice Simply Lemonade Honest Kids Juice Box Shamrock Low Fat Milk Gatorade Cool Blue Gatorade 2nd Flavor (Fruit Punch or Zero Orange)

# STORE OPTION\*

Simply Apple Juice Gold Peak Unsweet Tea Gold Peak Sweet Tea vitaminwater power-c Smartwater Gatorade Fruit Punch Gatorade Zero Orange Barq's Root Beer Monster (Green) Monster Zero Ultra Coca-Cola Cherry
Fanta Orange
Fanta Strawberry
Mello Yello
Pibb Xtra
Seagram Ginger Ale
Shamrock Chocolate Milk