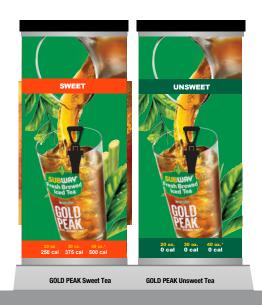

# AUTHORIZED GOLD PEAK TEA FLAVORS

Sweet Tea Unsweet Tea Green Tea

Minimum of 1 Flavor Required Tea Season is March 1 – October 31

Bunn Brewers are required to be in the self-serve guest area, unless your restaurant supports the optional bubbler program or is noted by local health regulations.