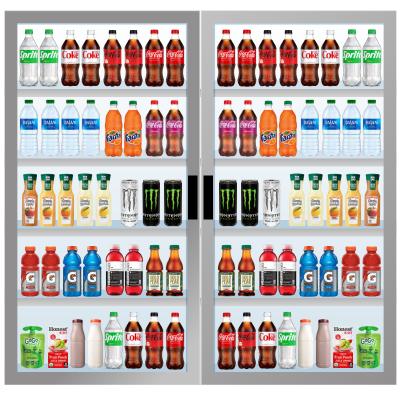

# **Authorized Bottled Beverages**

# **REQUIRED**

Dasani Gold Peak Tea (One Flavor) vitaminwater XXX Coca-Cola Coca-Cola Zero Sugar Diet Coke

Sprite

Simply Orange Juice Simply Lemonade Honest Kids Juice Box Shamrock Low Fat Milk Gatorade Cool Blue Gatorade 2nd Flavor (Fruit Punch or Zero Orange)

Maximum of 4 Gatorade facings per cooler door. Add No more than 2 Gatorade SKUs (flavors) per cooler.

# STORE OPTION\*

Simply Apple Juice Gold Peak Unsweet Tea Gold Peak Sweet Tea vitaminwater power-c Smartwater Gatorade Fruit Punch Gatorade Zero Orange Barq's Root Beer Monster (Green) Monster Zero Ultra Coca-Cola Cherry
Fanta Orange
Fanta Strawberry
Mello Yello
Pibb Xtra
Seagram Ginger Ale
Shamrock Chocolate Milk