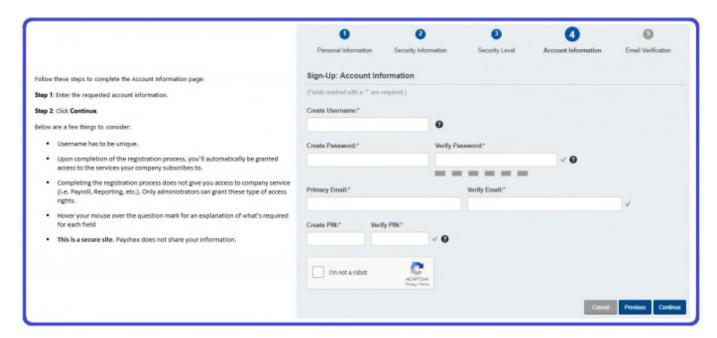

# Paychex Flex Registration

## **INTRODUCTION**

**Getting started with Paychex Flex**<sup>SM</sup> **is easy!** Follow the steps below to register for your new Paychex **Flex**<sup>SM</sup> account!

## Sign-Up





**Important!** Before self-registering, please contact your account administrator to ensure the registration setup process has been completed for your company.

## **Personal Information**



## **Security Information**



## Security Level



#### **Account Information**



#### **Activate Your Account**



## Employee Log-In



### Need assistance?

Please contact your client administrator for assistance with registering for and accessing Paychex Flex.

For information on a certain Paychex Flex application, including articles, videos, and step-bystep tutorials, click the Help Center icon, located at the bottom of any Paychex Flex screen, after you log into the system.