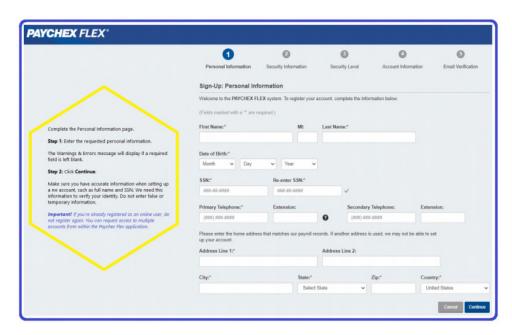

# Paychex Flex Registration

## **INTRODUCTION**

**Getting started with Paychex Flex**<sup>SM</sup> **is easy!** Follow the steps below to register for your new Paychex **Flex**<sup>SM</sup> account!

## Sign-Up





**Important!** Before self-registering, please contact your account administrator to ensure the registration setup process has been completed for your company.

## **Personal Information**



## **Security Information**



## Security Level



#### **Account Information**



#### **Activate Your Account**



## Employee Log-In



### Need assistance?

Please contact your client administrator for assistance with registering for and accessing Paychex Flex.

For information on a certain Paychex Flex application, including articles, videos, and step-bystep tutorials, click the Help Center icon, located at the bottom of any Paychex Flex screen, after you log into the system.