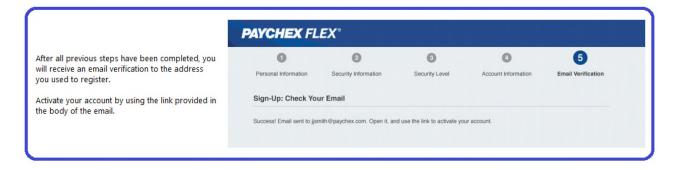

# Paychex Flex Registration

## **INTRODUCTION**

**Getting started with Paychex Flex**<sup>SM</sup> **is easy!** Follow the steps below to register for your new Paychex **Flex**<sup>SM</sup> account!

## Sign-Up





**Important!** Before self-registering, please contact your account administrator to ensure the registration setup process has been completed for your company.

## **Personal Information**



## **Security Information**



## Security Level



#### **Account Information**



#### **Activate Your Account**



## Employee Log-In



### Need assistance?

Please contact your client administrator for assistance with registering for and accessing Paychex Flex.

For information on a certain Paychex Flex application, including articles, videos, and step-bystep tutorials, click the Help Center icon, located at the bottom of any Paychex Flex screen, after you log into the system.