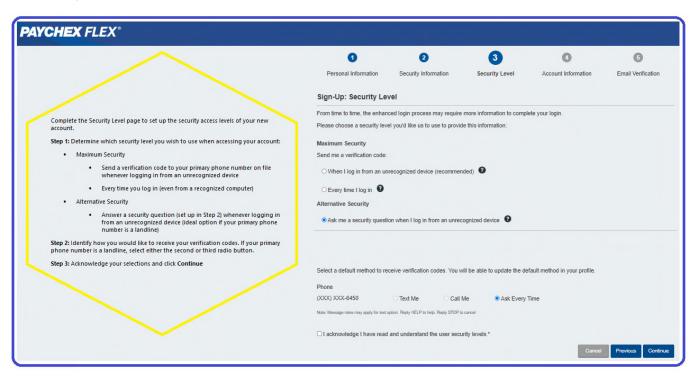

# Paychex Flex Registration

## **INTRODUCTION**

**Getting started with Paychex Flex**<sup>SM</sup> **is easy!** Follow the steps below to register for your new Paychex **Flex**<sup>SM</sup> account!

## Sign-Up





**Important!** Before self-registering, please contact your account administrator to ensure the registration setup process has been completed for your company.

## **Personal Information**



## **Security Information**



## Security Level



#### **Account Information**



#### **Activate Your Account**



## Employee Log-In



### Need assistance?

Please contact your client administrator for assistance with registering for and accessing Paychex Flex.

For information on a certain Paychex Flex application, including articles, videos, and step-bystep tutorials, click the Help Center icon, located at the bottom of any Paychex Flex screen, after you log into the system.