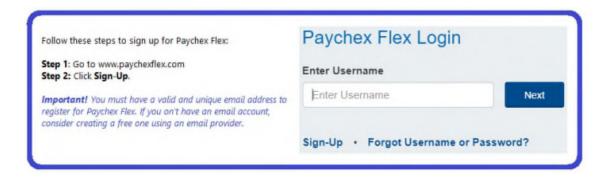

## Sign-Up

**Important!** Before self-registering, please contact your account administrator to ensure the registration setup process has been completed for your company.