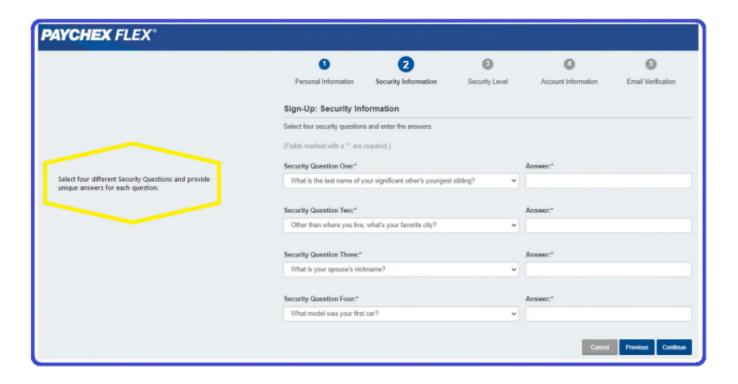

# Paychex Flex Registration

## **INTRODUCTION**

**Getting started with Paychex Flex**<sup>SM</sup> **is easy!** Follow the steps below to register for your new Paychex **Flex**<sup>SM</sup> account!

## Sign-Up





**Important!** Before self-registering, please contact your account administrator to ensure the registration setup process has been completed for your company.

## **Personal Information**



## **Security Information**



## Security Level



#### **Account Information**



#### **Activate Your Account**



## Employee Log-In



### Need assistance?

Please contact your client administrator for assistance with registering for and accessing Paychex Flex.

For information on a certain Paychex Flex application, including articles, videos, and step-bystep tutorials, click the Help Center icon, located at the bottom of any Paychex Flex screen, after you log into the system.