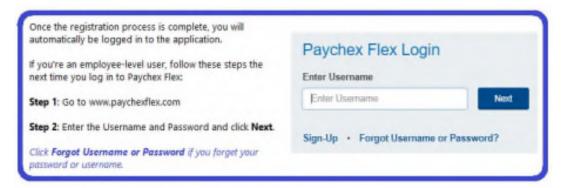

# Paychex Flex Registration

## **INTRODUCTION**

**Getting started with Paychex Flex**<sup>SM</sup> **is easy!** Follow the steps below to register for your new Paychex **Flex**<sup>SM</sup> account!

## Sign-Up





**Important!** Before self-registering, please contact your account administrator to ensure the registration setup process has been completed for your company.

## **Personal Information**



## **Security Information**



## Security Level



#### **Account Information**



#### **Activate Your Account**



## Employee Log-In



### Need assistance?

Please contact your client administrator for assistance with registering for and accessing Paychex Flex.

For information on a certain Paychex Flex application, including articles, videos, and step-bystep tutorials, click the Help Center icon, located at the bottom of any Paychex Flex screen, after you log into the system.